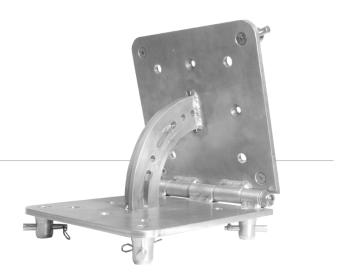

## Versa Hinge EN RÉSUMÉ

- Hinge allows positioning of truss sections at angles not • available with a fixed corner block Manufactured from 6061 T-6 lightweight aluminum for easy
- transportation and setup
- Fully welded assembly carefully crafted by SLV-certified welders
- Compatible with all TRUSST® CT-290 truss products and • other brands of truss with conical connections
- Compatible with all 12" truss products with standard bolt plate connections using 5/8" bolts Compatible with all 12" triangle truss with conical
- connections (60° minimum angle) Built-in adjustable angle lock arm

## CARACTÉRISTIQUES **TECHNIQUES**

- Weight : 18.6 lb (8.5 kg) Size : 11.42 x 11.42 in (290 x 290 mm) Approvals : SLV .
- Adjustable range : 0° to 180° Plate thickness : 0.39 in (10 mm) •
- .