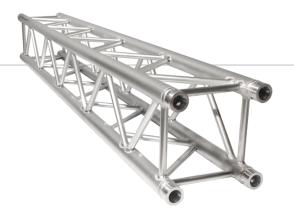

## Straight Truss – 2.0m / 6.56ft

- Weight: 26.45 lbs (12 kg)
  Dimensions: 11.42 x 11.42 in (290 x 290 mm)
  Approvals: TUV, SLV
- Approvals: 10V, SLV Length: 2 m (6.56 ft) Outer diameter tube: 2 in (50 mm) Diagonal bracing: 0.75 in (20 mm) Centerpoint load: 4,568 lbs (2,072 kg) Distributed load: 6,093 lbs (2,764 kg) Wall thickness: 0.08 in (2 mm)