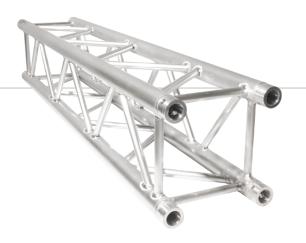

## Straight Truss – 1.0m / 3.28ft

Weight: 15.87 lbs (7.2 kg)
Dimensions: 11.42 x 11.42 in (290 x 290 mm)
Approvals: TUV, SLV

Approvals: 10V, SLV Length: 1 m (3.28 ft) Outer diameter tube: 2 in (50 mm) Diagonal bracing: 0.75 in (20 mm) Centerpoint load: 6,103 lbs (2,768 kg) Distributed load: 6,103 lbs (2,768 kg) Wall thickness: 0.08 in (2 mm)