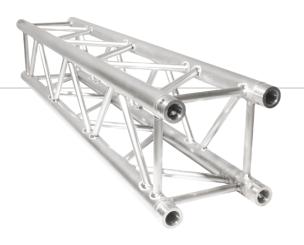

## Straight Truss – 1.5m / 4.92ft

Weight: 21.16 lbs (9.6 kg)
Dimensions: 11.42 x 11.42 in (290 x 290 mm)
Approvals: TUV, SLV

Length: 1.5 m (4.92 ft)
Outer diameter tube: 2 in (50 mm)
Diagonal bracing: 0.75 in (20 mm) Wall thickness: 0.08 in (2 mm)