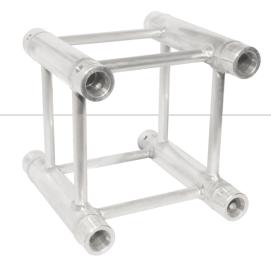

## Straight Truss – 0.25m / 0.82ft

- Weight: 8 lbs (3.7 kg)
  Dimensions: 11.42 x 11.42 in (290 x 290 mm)
  Approvals: TUV, SLV
- Length: 0.25 m (0.82 ft)
  Outer diameter tube: 2 in (50 mm)
  Wall thickness: 0.08 in (2 mm)