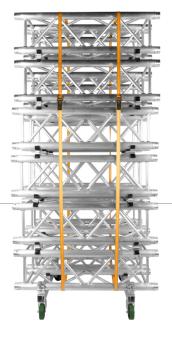

## **Dolly Kit**

## EN RÉSUMÉ

- All-in-one kit includes dollies, truss spacers, and ratchet straps
- Quick and easy way to transport a large amount of truss
- Allows for proper, damage-free transport and storage of straight truss sections
- Large, heavy-duty rubber coated ball bearing wheels roll easily
- Constructed of durable aluminum and steel for years of use
- 360-degree wrap around style clamps and plastic coated saddles won't scratch or damage truss
- Fits the CT290 series and other major brands of 290 mm square truss

Capacity: 12 straight truss sections, any length
Fits: 2 in (50 mm) chord truss
Total Kit Weight: 35.7 lb (16.2 kg)
Dolly Dimensions: 25.5 x 2.3 x 9.85 in (650 x 60 x 250 mm) Truss Spacer Dimensions: 24.8 x 2 x 3.4 in (630 x 50 x

## **INCLUS**

- CT290-DOLLYKIT
- 2 dollies
- 10 spacers
- 2 ratchet straps
- Warranty card
- Quick Reference Guide