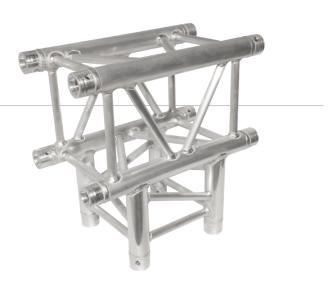

## 3-Way "T" Junction **EN RÉSUMÉ**

- Manufactured from high-grade and lightweight aluminum which is easy for transportation and setup Carefully crafted by SLV-certified welders
- .
- Compatible with many TRUSST® accessories to create an • astonishing and custom presentation
- Many options available to achieve custom designs and . unique structures
- Includes connecting hardware

## CARACTÉRISTIQUES **TECHNIQUES**

- .
- Length : 1.64 ft (0.5 m) Weight : 14.33 lbs (6.5 kg) Dimensions : 11.42 x 11.42 in (290 x 290 mm) •
- Approvals : SLV •
- Outer diameter tube : 2 in (50 mm) Diagonal bracing : 0.75 in (20 mm) Wall thickness : 0.08 in (2 mm)
- ٠ .